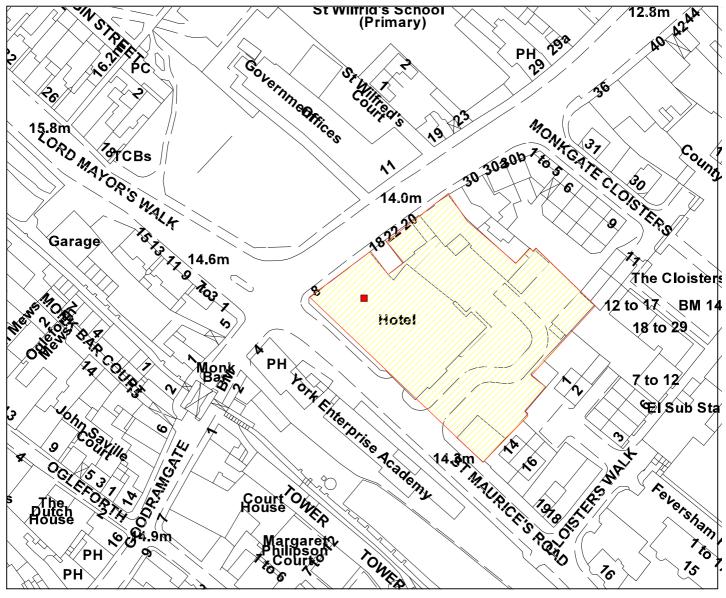

## Monkbar Hotel, St Maurice's Road

08/01647/FULM

| Km | 0.02 | 0.04 | 0.06 | 0.08 | 0.1 |
|----|------|------|------|------|-----|

Reproduced from the Ordnance Survey map with the permission of the Controller of Her Majesty's Stationery Office © Crown Copyright 2000.